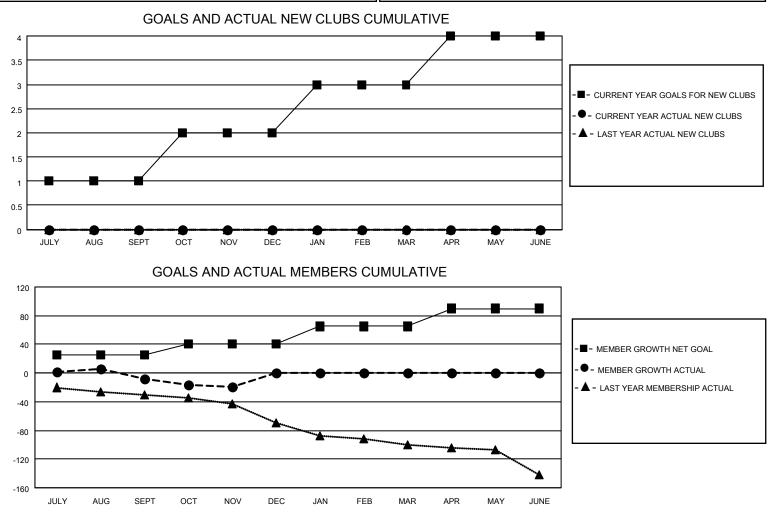

## LOCATION TEXAS

District 2 A2

Results as of: 11/30/2021

| Clubs                 |               |           |               | Members               |                         |                         |                                                    |
|-----------------------|---------------|-----------|---------------|-----------------------|-------------------------|-------------------------|----------------------------------------------------|
| RESULTS FOR 2021-2022 |               |           |               | RESULTS FOR 2021-2022 |                         |                         |                                                    |
| QUARTER               | NEW CLUB GOAL | NEW CLUBS | DROPPED CLUBS | QUARTER MEM           | IBER GROWTH NET<br>GOAL | MEMBER GROWTH<br>ACTUAL | DROPPED<br>MEMBERS ACTUAL<br>(including transfers) |
| JULY/AUG/SEPT         | 1             | 0         | 0             | JULY/AUG/SEPT         | 25                      | 36                      | 38                                                 |
| OCT/NOV/DEC           | 1             | 0         | 0             | OCT/NOV/DEC           | 15                      | 12                      | 21                                                 |
| JAN/FEB/MAR           | 1             | 0         | 0             | JAN/FEB/MAR           | 25                      | 0                       | 0                                                  |
| APR/MAY/JUNE          | 1             | 0         | 0             | APR/MAY/JUNE          | 25                      | 0                       | 0                                                  |